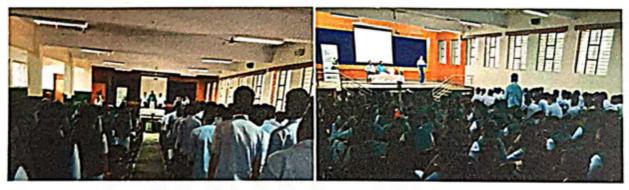

: 27-08-2018 & 28-08-2018

Time

: 1.30 PM to 3.30 PM

Classes" which was held on 27-08-2018 & 28-08-2018. Dr. A. Muthumoni, Principal, M.G.R. College, Hosur, felicitate the chief guest and given the key note address. The chief guest of the function was Mr. R.V. Rangarajan, MBA, MA, MA, MA, M.Phil., (Ph.D), Branch Head, Veranda Race Learning Solutions Pvt, Ltd., Hosur. He explained about various techniques and shortcut methods to succeed in government exams. Totally 1327 students had participated actively and cleared their doubts about TNPSC, RRB, UPSC, TNUSRB, SSC exams. The vote of thanks was given by Mr. M. Sathish, Assistant Professor, Department of Mathematics, M.G.R. College.

Competitive Examination Training Classes on 27.08.2018 & 28.08.2018