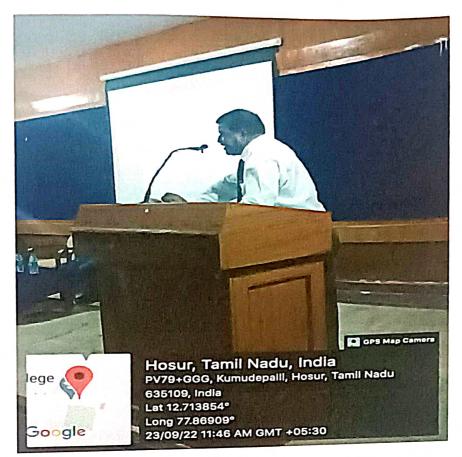

:Seminar Hall

Date

:15.03.2023 & 16.03.2023

A special invited talk on "Preparation Strategy for Competitive Exams" (UPSC/TNPSC) was organized by the Competitive Exam cell of MGR College on 15.03.2023 & 16.03.2023 at the Seminar Hall.

The Coordinator of Competitive Exam Cell Dr. G. Mayelvaganan, Assistant Professor & Head, Department of Mathematics welcomed the Chief Guest Mrs. V. Padmapreethi and the beloved Principal Dr. A. Muthumoni.

The chief guest shared her insights on the various preparation strategies for Competitive Examinations. Also she explained about the levels of Civil services examinations like Group – I, Group – II, Group – III and Group –IV.