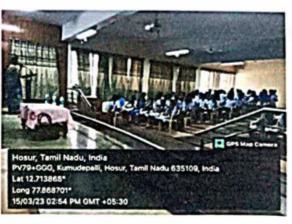

:Seminar Hall

Date

:15.03.2023 & 16.03.2023

A special invited talk on "Preparation Strategy for Competitive Exams" (UPSC/TNPSC) was organized by the Competitive Exam cell of MGR College on 15.03.2023 & 16.03.2023 at the Seminar Hall.

There was a discussion session with the chief guest by the students to clear their doubts. There were totally 1021 students were participated in this event. Finally Mrs. B. Maheshwari, Assistant Professor, Department of Mathematics delivered the Vote of thanks.

Students are participating in the Lecture by Mrs.V. Padmapreethion 15.03.2023

Coordinator

G.R. COLLEGE.

M.G.R. COLLEGE HOSUR - 635 130

Principal