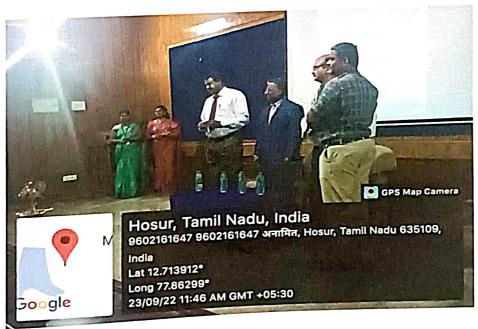

Students are participating in the Lecture by Mrs.V. Padmapreethion 15.03.2023

Coordinator

G.R. COLLEGE.

M.G.R. COLLEGE HOSUR - 635 130

Principal