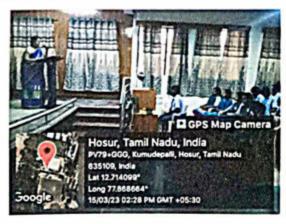

:Seminar Hall

Date

:15.03.2023 & 16.03.2023

A special invited talk on "Preparation Strategy for Competitive Exams" (UPSC/TNPSC) was organized by the Competitive Exam cell of MGR College on 15.03.2023 & 16.03.2023 at the Seminar Hall.

The Coordinator of Competitive Exam Cell Dr. G. Mayelvaganan, Assistant Professor & Head, Department of Mathematics welcomed the Chief Guest Mrs. V. Padmapreethi and the beloved Principal Dr. A. Muthumoni.

Students are participating in the Lecture by Mrs.V. Padmapreethion 15.03.2023

Coordinator

G.R. COLLEGE.

M.G.R. COLLEGE HOSUR - 635 130

Principal