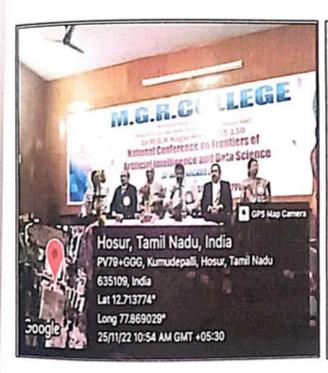

### **ACADEMIC YEAR 2022 - 23**

|    | Awareness of Trends in Technology                                                                     |                                            |     |                                                                                                                                                                                                         |  |  |  |  |
|----|-------------------------------------------------------------------------------------------------------|--------------------------------------------|-----|---------------------------------------------------------------------------------------------------------------------------------------------------------------------------------------------------------|--|--|--|--|
| 1. | National Conference on<br>Recent Trends in<br>Business Intelligence<br>and Artificial<br>Intelligence | 24-02-2023<br>to<br>25-02-2023<br>(2 days) | 220 | Dr. D. Ilangovan, Former Professor and Head, Annamalai University, Chithambaram & Dr. V. Vijayalakshmi, Assistant Professor, Department of Computer Science, Christ College, Malur.Phone No: 9443738926 |  |  |  |  |
| 2. | National Conference on<br>Frontiers of Artificial<br>Intelligence and Data<br>Science                 | 25-11-2022<br>to<br>26-11-2022<br>(2 days) | 158 | Dr. M. Selvam, Honorable Vice Chancellor, Bharathidasan University, Tiruchirapalli Phone No: 9486671606                                                                                                 |  |  |  |  |
| 3. | Smartphone Technology and Awareness                                                                   | 02-12-2022<br>(1 day)                      | 120 | Lion. K. R. Muthiah,<br>PMJF District Governor 324E.<br>Lions Club of Hosur Magnum<br>Phone No: 9443364554                                                                                              |  |  |  |  |

### POST EVENT REPORT

Title of the Event: "Recent trends in Business Intelligence and Artificial Intelligence".

Venue: MGR Seminar Hall III

Date: 25.02.2023 Time: 9.30 am

The Commerce Department, M.G.R. College, Hosur Affiliated in Periyar University, Salem has conducted a two day program on "Recent trends in Business Intelligence and Artificial Intelligence". on 24.02.2023 & 25.02.2023 (Friday & Saturday).