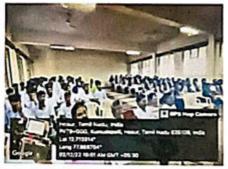

### POST EVENT REPORT

Title of the Event: "Recent trends in Business Intelligence and Artificial Intelligence".

Venue: MGR Seminar Hall III

Date: 25.02.2023 Time: 9.30 am

The Commerce Department, M.G.R. College, Hosur Affiliated in Periyar University, Salem has conducted a two day program on "Recent trends in Business Intelligence and Artificial Intelligence". on 24.02.2023 & 25.02.2023 (Friday & Saturday).

First day session was started at 9.30 AM in seminar Hall - III, Dr. B. Mathivanan, Head & Professor, Department of Commerce, delivered the welcome address with Dr. K. Venkidasamy delivered a brief introduction about resource person, Dr. D. Ilangovan Ph.D., Professor & Formely Head, Department of commerce (Retd), Annamalai University, Domain Expert in Commerce SCERT, Tamil Nadu. The session was then taken up by Mr. Manju Reddy MBA., Head of the Global Source to Pay Service Delivery, The Chemours Company, Bangalore. He explained to the students on various opportunities in Business Intelligence.

Second day session was started at 9.30 AM in seminar Hall - III, Dr. B. Mathivanan, Head & Professor, Department of Commerce, delivered the welcome address with Mrs. R. Saranyadevi delivered a brief introduction about resource person, Dr. V. Vijayalakshmi M.Sc., M.Phil., Ph.D., Assistant professor of Computer Science, Christ College –Malur. She explained to the students on various opportunities in Artificial Intelligence

They also provide the valuable insights on the topic "Recent trends in Business Intelligence and Artificial Intelligence" and after the presentation there was a question and answer session was taken up by Mr. Manju Reddy MBA., Nearly 160 students participated and got benefited in this program. Finally Dr. G. Venkatasan, Assistant Professor in Department of commerce, ended the session with a vote of thanks.