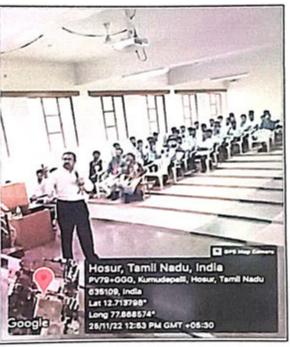

### POST EVENT REPORT

Title of the Event: "Recent trends in Business Intelligence and Artificial Intelligence".

Venue: MGR Seminar Hall III

Date: 25.02.2023 Time: 9.30 am

The Commerce Department, M.G.R. College, Hosur Affiliated in Periyar University, Salem has conducted a two day program on "Recent trends in Business Intelligence and Artificial Intelligence". on 24.02.2023 & 25.02.2023 (Friday & Saturday).

They also provide the valuable insights on the topic "Recent trends in Business Intelligence and Artificial Intelligence" and after the presentation there was a question and answer session was taken up by Mr. Manju Reddy MBA., Nearly 160 students participated and got benefited in this program. Finally Dr. G. Venkatasan, Assistant Professor in Department of commerce, ended the session with a vote of thanks.