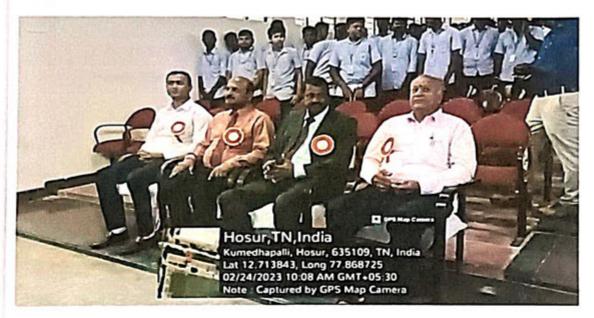

First day session was started at 9.30 AM in seminar Hall - III, Dr. B. Mathivanan, Head & Professor, Department of Commerce, delivered the welcome address with Dr. K. Venkidasamy delivered a brief introduction about resource person, Dr. D. Ilangovan Ph.D., Professor & Formely Head, Department of commerce (Retd), Annamalai University, Domain Expert in Commerce SCERT, Tamil Nadu. The session was then taken up by Mr. Manju Reddy MBA., Head of the Global Source to Pay Service Delivery, The Chemours Company, Bangalore. He explained to the students on various opportunities in Business Intelligence.

Second day session was started at 9.30 AM in seminar Hall - III, Dr. B. Mathivanan, Head & Professor, Department of Commerce, delivered the welcome address with Mrs. R. Saranyadevi delivered a brief introduction about resource person, Dr. V. Vijayalakshmi M.Sc., M.Phil., Ph.D., Assistant professor of Computer Science, Christ College –Malur. She explained to the students on various opportunities in Artificial Intelligence