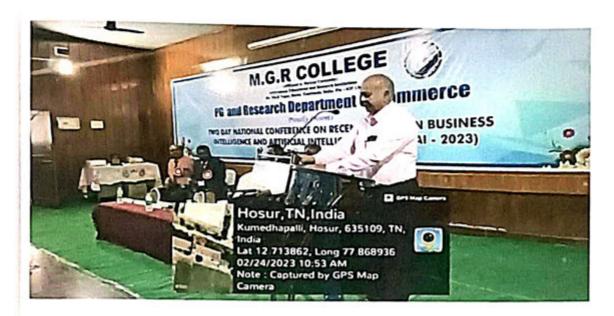

### POST EVENT REPORT

Title of the Event: "Recent trends in Business Intelligence and Artificial Intelligence".

Venue: MGR Seminar Hall III

Date: 25.02.2023 Time: 9.30 am

The Commerce Department, M.G.R. College, Hosur Affiliated in Periyar University, Salem has conducted a two day program on "Recent trends in Business Intelligence and Artificial Intelligence". on 24.02.2023 & 25.02.2023 (Friday & Saturday).

First day session was started at 9.30 AM in seminar Hall - III, Dr. B. Mathivanan, Head & Professor, Department of Commerce, delivered the welcome address with Dr. K. Venkidasamy delivered a brief introduction about resource person, Dr. D. Ilangovan Ph.D., Professor & Formely Head, Department of commerce (Retd), Annamalai University, Domain Expert in Commerce SCERT, Tamil Nadu. The session was then taken up by Mr. Manju Reddy MBA., Head of the Global Source to Pay Service Delivery, The Chemours Company, Bangalore. He explained to the students on various opportunities in Business Intelligence.