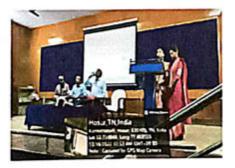

### **Training – Post Event Report**

| Title                   | : Microsoft Office & Python  |
|-------------------------|------------------------------|
| Name of Resource Person | : Mr M.Krishnan & Mr R.Shiva |
| Duration                | : 2 HRS                      |
| Number of Participants  | . 157                        |

A Soft skill training was conducted through Centre for Soft skill development during academic year 2022 – 2023 at M.G.R. College Hosur. Training on Microsoft office & Python students can learn to write a code and uses of Microsoft office. In respect of 157 final year students were enrolled and attended the training from February 2023 to April 2023.