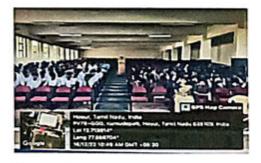

A Soft skill training was conducted through Centre for Soft skill development during academic year 2022 – 2023 at M.G.R. College Hosur. Training on Microsoft office & Python students can learn to write a code and uses of Microsoft office. In respect of 157 final year students were enrolled and attended the training from February 2023 to April 2023.

## Microsoft Office & Python

🗬 python

.docx python-docx

.xlsx openpyxl

Date: Feb to April – 2023 Venue: M.G.R. SEMINAR HALL-III Time: 10.00 AM

TPAL PRI

M.G.R. COLLEGE Dr.M.G.R. Nagar, HOSUR-635130