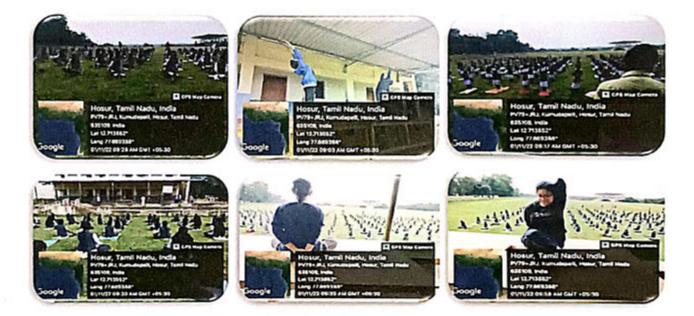

A Soft skill training was conducted through Centre for Soft skill development during academic year 2022 – 2023 at M.G.R. College Hosur. Training on Microsoft office & Python students can learn to write a code and uses of Microsoft office. In respect of 157 final year students were enrolled and attended the training from February 2023 to April 2023.

## Microsoft Office & Python

🗬 python

.docx python-docx

.xlsx openpyxl

Date: Feb to April – 2023 Venue: M.G.R. SEMINAR HALL-III Time: 10.00 AM

TPAL PRI

M.G.R. COLLEGE Dr.M.G.R. Nagar, HOSUR-635130