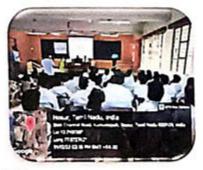

A Soft skill training was conducted through Centre for Soft skill development during academic year 2022 – 2023 at M.G.R. College Hosur. Training on Microsoft office & Python students can learn to write a code and uses of Microsoft office. In respect of 157 final year students were enrolled and attended the training from February 2023 to April 2023.

## Microsoft Office & Python

🗬 python

.docx python-docx

.xlsx openpyxl

Date: Feb to April – 2023 Venue: M.G.R. SEMINAR HALL-III Time: 10.00 AM

TPAL PRI

M.G.R. COLLEGE Dr.M.G.R. Nagar, HOSUR-635130