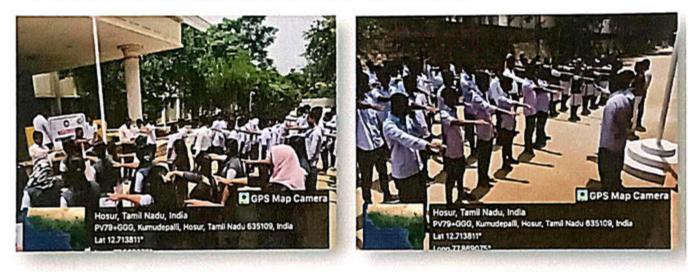

A Soft skill training was conducted through Centre for Soft skill development during academic year 2022 – 2023 at M.G.R. College Hosur. Training on Microsoft office & Python students can learn to write a code and uses of Microsoft office. In respect of 157 final year students were enrolled and attended the training from February 2023 to April 2023.

#### Circular

This is to inform that the centre for soft skill development is conduct the Training Program on Microsoft Office & Python from February 2023 to April 2023 in associate with Nirman Organization, Bangalore. The interested candidates can enroll their names in Training & Placement cell.

## Microsoft Office & Python

🗬 python

.docx python-docx

.xlsx openpyxl

Date: Feb to April – 2023 Venue: M.G.R. SEMINAR HALL-III Time: 10.00 AM

TPAL PRI

M.G.R. COLLEGE Dr.M.G.R. Nagar, HOSUR-635130