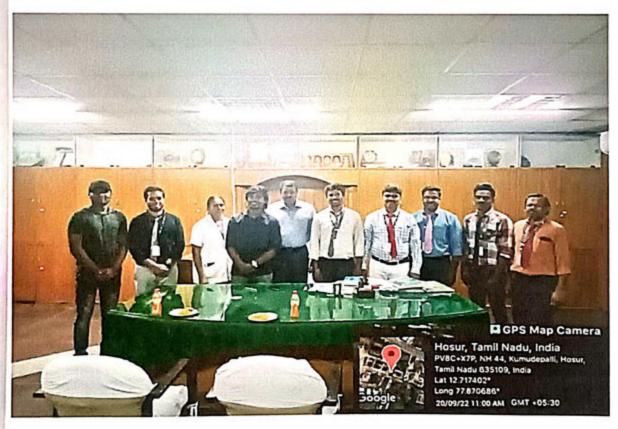

### **Training – Post Event Report**

| Title                   | : Microsoft Office & Python  |
|-------------------------|------------------------------|
| Name of Resource Person | : Mr M.Krishnan & Mr R.Shiva |
| Duration                | : 2 HRS                      |
| Number of Participants  | . 157                        |

A Soft skill training was conducted through Centre for Soft skill development during academic year 2022 – 2023 at M.G.R. College Hosur. Training on Microsoft office & Python students can learn to write a code and uses of Microsoft office. In respect of 157 final year students were enrolled and attended the training from February 2023 to April 2023.