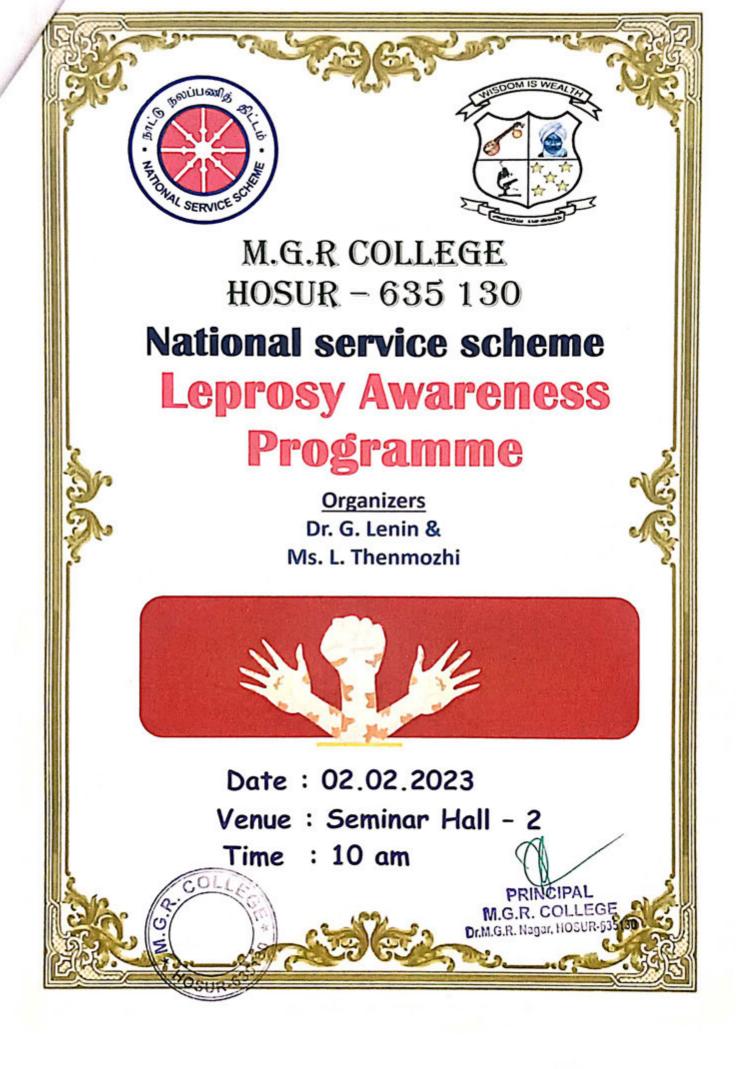

#### ACADEMIC YEAR 2022-23

| S.No | Name of the capacity<br>development and skills<br>enhancement program | Period (from date -<br>to date) | Number<br>of<br>students<br>enrolled | Name of the agencies/experts<br>involved with contact details (if<br>any)                                                           |
|------|-----------------------------------------------------------------------|---------------------------------|--------------------------------------|-------------------------------------------------------------------------------------------------------------------------------------|
|      |                                                                       | Soft Skills                     | 5                                    |                                                                                                                                     |
| 1.   | Microsoft Office and<br>Python                                        | Feb 23 to Apr 23                | 157                                  | Mr. Krishnan & Mr. Shiva,<br>Nirman Organization, Bangalore.<br>Phone No: 9740601857                                                |
| 2.   | Resume Building                                                       | 13-02-2023 (1 day)              | 346                                  | Mr. R. Muralidharan,<br>Placement Officer, M.G.R.<br>College, Hosur.635 130<br>Phone No: 8610247741                                 |
| 3.   | Email Ethics                                                          | 14-02-2023 (1 day)              | 346                                  | Mr. G.P. Logesh,<br>Soft Skill Trainer, M.G.R.<br>College, Hosur 635 130<br>Phone No: 9095282606                                    |
| 4.   | One day Training<br>Programme on Reach out                            | 02-11-2022 (1 day)              | 158                                  | Prof. Dr. A. Jayakumar,<br>Advisor, Spring Boards Academic<br>services, Chennai.Phone No:<br>9443798432                             |
|      | I                                                                     | anguage and Commu               | nication Sk                          | kills                                                                                                                               |
| 1.   | Significance of Reading<br>and Writing Skills in<br>English           | 23-09-2022 (1 day)              | 120                                  | Dr. S.M. Shanthi<br>Assistant professor,<br>Government College of Arts and<br>Science. Hosur.<br>Phone No: 9994714699               |
| 2.   | Functioning of Print<br>Media and Newspaper as<br>a Learning Tool     | 16-12-2022 (1 day)              | 120                                  | Mr.G. Satheesh Kumar<br>Regional Head - Sales and<br>Distribution -Admin,<br>The Hindu, Salem.<br>Phone No: 9843420401              |
|      | Vaga Dhusiaal Etterana H                                              | Life Skills                     |                                      | nt and Entronyon and al Chille)                                                                                                     |
| 1.   | Leprosy Awareness<br>Programme                                        | 02-02-2023 (1 day)              | 100                                  | nt and Entrepreneurial Skills)<br>Dr. G. Lenin,<br>NSS Programme officer,<br>M.G.R College, Hosur - 635 130<br>Phone No: 7010270575 |