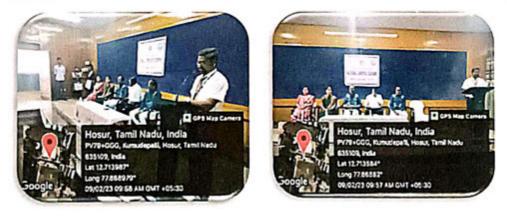

### **Training – Post Event Report**

| Title                   | : Microsoft Office & Python  |
|-------------------------|------------------------------|
| Name of Resource Person | : Mr M.Krishnan & Mr R.Shiva |
| Duration                | : 2 HRS                      |
| Number of Participants  | . 157                        |

A Soft skill training was conducted through Centre for Soft skill development during academic year 2022 – 2023 at M.G.R. College Hosur. Training on Microsoft office & Python students can learn to write a code and uses of Microsoft office. In respect of 157 final year students were enrolled and attended the training from February 2023 to April 2023.

## Microsoft Office & Python

🗬 python

.docx python-docx

.xlsx openpyxl

Date: Feb to April – 2023 Venue: M.G.R. SEMINAR HALL-III Time: 10.00 AM

TPAL PRI

M.G.R. COLLEGE Dr.M.G.R. Nagar, HOSUR-635130