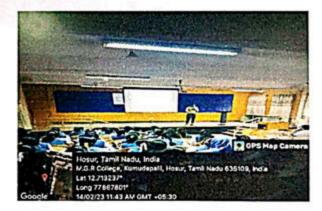

A Soft skill training was conducted through Centre for Soft skill development during academic year 2022 – 2023 at M.G.R. College Hosur. Training on Microsoft office & Python students can learn to write a code and uses of Microsoft office. In respect of 157 final year students were enrolled and attended the training from February 2023 to April 2023.

## Microsoft Office & Python

🗬 python

.docx python-docx

.xlsx openpyxl

Date: Feb to April – 2023 Venue: M.G.R. SEMINAR HALL-III Time: 10.00 AM

TPAL PRI

M.G.R. COLLEGE Dr.M.G.R. Nagar, HOSUR-635130