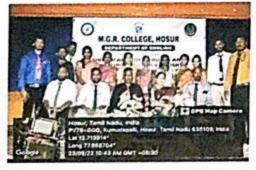

A Soft skill training was conducted through Centre for Soft skill development during academic year 2022 – 2023 at M.G.R. College Hosur. Training on Microsoft office & Python students can learn to write a code and uses of Microsoft office. In respect of 157 final year students were enrolled and attended the training from February 2023 to April 2023.

## Microsoft Office & Python

🗬 python

.docx python-docx

.xlsx openpyxl

Date: Feb to April – 2023 Venue: M.G.R. SEMINAR HALL-III Time: 10.00 AM

TPAL PRI

M.G.R. COLLEGE Dr.M.G.R. Nagar, HOSUR-635130