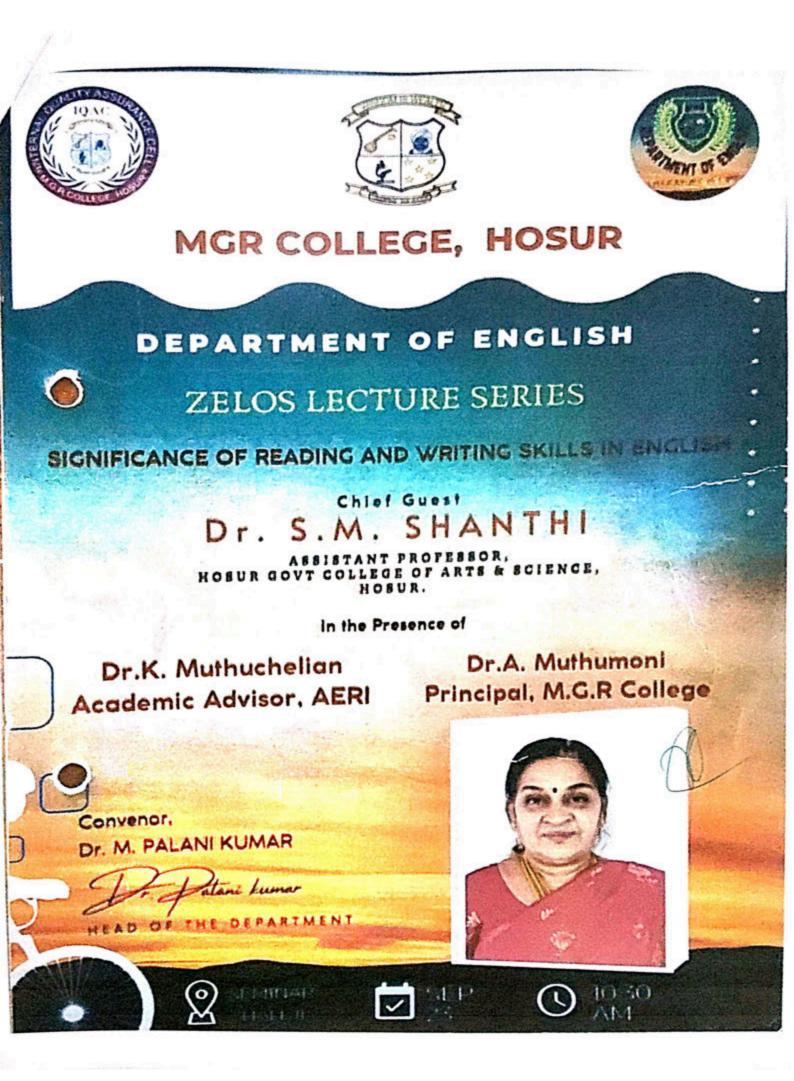

#### ACADEMIC YEAR 2022-23

| S.No | Name of the capacity<br>development and skills<br>enhancement program | Period (from date -<br>to date) | Number<br>of<br>students<br>enrolled | Name of the agencies/experts<br>involved with contact details (if<br>any)                                                           |
|------|-----------------------------------------------------------------------|---------------------------------|--------------------------------------|-------------------------------------------------------------------------------------------------------------------------------------|
|      |                                                                       | Soft Skills                     | 5                                    |                                                                                                                                     |
| 1.   | Microsoft Office and<br>Python                                        | Feb 23 to Apr 23                | 157                                  | Mr. Krishnan & Mr. Shiva,<br>Nirman Organization, Bangalore.<br>Phone No: 9740601857                                                |
| 2.   | Resume Building                                                       | 13-02-2023 (1 day)              | 346                                  | Mr. R. Muralidharan,<br>Placement Officer, M.G.R.<br>College, Hosur.635 130<br>Phone No: 8610247741                                 |
| 3.   | Email Ethics                                                          | 14-02-2023 (1 day)              | 346                                  | Mr. G.P. Logesh,<br>Soft Skill Trainer, M.G.R.<br>College, Hosur 635 130<br>Phone No: 9095282606                                    |
| 4.   | One day Training<br>Programme on Reach out                            | 02-11-2022 (1 day)              | 158                                  | Prof. Dr. A. Jayakumar,<br>Advisor, Spring Boards Academic<br>services, Chennai.Phone No:<br>9443798432                             |
|      | I                                                                     | anguage and Commu               | nication Sk                          | kills                                                                                                                               |
| 1.   | Significance of Reading<br>and Writing Skills in<br>English           | 23-09-2022 (1 day)              | 120                                  | Dr. S.M. Shanthi<br>Assistant professor,<br>Government College of Arts and<br>Science. Hosur.<br>Phone No: 9994714699               |
| 2.   | Functioning of Print<br>Media and Newspaper as<br>a Learning Tool     | 16-12-2022 (1 day)              | 120                                  | Mr.G. Satheesh Kumar<br>Regional Head - Sales and<br>Distribution -Admin,<br>The Hindu, Salem.<br>Phone No: 9843420401              |
|      | Vaga Dhusiaal Etterana H                                              | Life Skills                     |                                      | nt and Entronyon and al Chille)                                                                                                     |
| 1.   | Leprosy Awareness<br>Programme                                        | 02-02-2023 (1 day)              | 100                                  | nt and Entrepreneurial Skills)<br>Dr. G. Lenin,<br>NSS Programme officer,<br>M.G.R College, Hosur - 635 130<br>Phone No: 7010270575 |