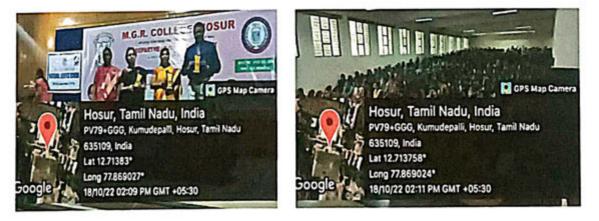

A Soft skill training was conducted through Centre for Soft skill development during academic year 2022 – 2023 at M.G.R. College Hosur. Training on Microsoft office & Python students can learn to write a code and uses of Microsoft office. In respect of 157 final year students were enrolled and attended the training from February 2023 to April 2023.

## Microsoft Office & Python

🗬 python

.docx python-docx

.xlsx openpyxl

Date: Feb to April – 2023 Venue: M.G.R. SEMINAR HALL-III Time: 10.00 AM

TPAL PRI

M.G.R. COLLEGE Dr.M.G.R. Nagar, HOSUR-635130