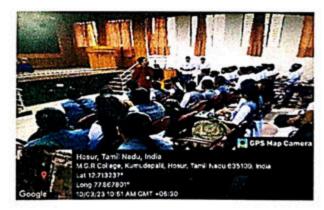

A Soft skill training was conducted through Centre for Soft skill development during academic year 2022 – 2023 at M.G.R. College Hosur. Training on Microsoft office & Python students can learn to write a code and uses of Microsoft office. In respect of 157 final year students were enrolled and attended the training from February 2023 to April 2023.

## Microsoft Office & Python

🗬 python

.docx python-docx

.xlsx openpyxl

Date: Feb to April – 2023 Venue: M.G.R. SEMINAR HALL-III Time: 10.00 AM

TPAL PRI

M.G.R. COLLEGE Dr.M.G.R. Nagar, HOSUR-635130