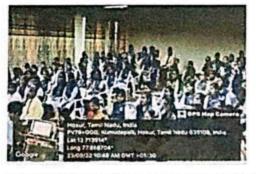

A Soft skill training was conducted through Centre for Soft skill development during academic year 2022 – 2023 at M.G.R. College Hosur. Training on Microsoft office & Python students can learn to write a code and uses of Microsoft office. In respect of 157 final year students were enrolled and attended the training from February 2023 to April 2023.

## Microsoft Office & Python

🗬 python

.docx python-docx

.xlsx openpyxl

Date: Feb to April – 2023 Venue: M.G.R. SEMINAR HALL-III Time: 10.00 AM

TPAL PRI

M.G.R. COLLEGE Dr.M.G.R. Nagar, HOSUR-635130