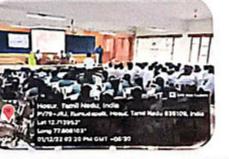

A Soft skill training was conducted through Centre for Soft skill development during academic year 2022 – 2023 at M.G.R. College Hosur. Training on Microsoft office & Python students can learn to write a code and uses of Microsoft office. In respect of 157 final year students were enrolled and attended the training from February 2023 to April 2023.

## Microsoft Office & Python

🗬 python

.docx python-docx

.xlsx openpyxl

Date: Feb to April – 2023 Venue: M.G.R. SEMINAR HALL-III Time: 10.00 AM

TPAL PRI

M.G.R. COLLEGE Dr.M.G.R. Nagar, HOSUR-635130