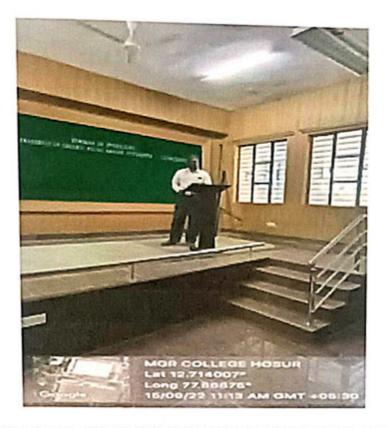

A Soft skill training was conducted through Centre for Soft skill development during academic year 2022 – 2023 at M.G.R. College Hosur. Training on Microsoft office & Python students can learn to write a code and uses of Microsoft office. In respect of 157 final year students were enrolled and attended the training from February 2023 to April 2023.

## Microsoft Office & Python

🗬 python

.docx python-docx

.xlsx openpyxl

Date: Feb to April – 2023 Venue: M.G.R. SEMINAR HALL-III Time: 10.00 AM

TPAL PRI

M.G.R. COLLEGE Dr.M.G.R. Nagar, HOSUR-635130