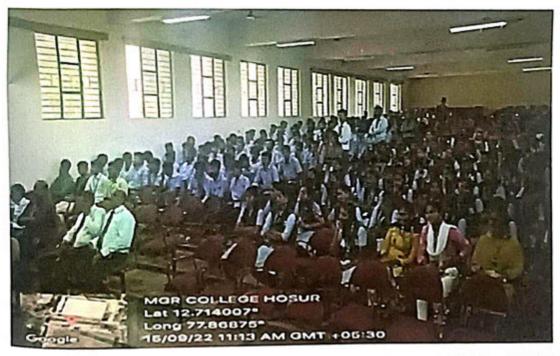

A Soft skill training was conducted through Centre for Soft skill development during academic year 2022 – 2023 at M.G.R. College Hosur. Training on Microsoft office & Python students can learn to write a code and uses of Microsoft office. In respect of 157 final year students were enrolled and attended the training from February 2023 to April 2023.

## Microsoft Office & Python

🗬 python

.docx python-docx

.xlsx openpyxl

Date: Feb to April – 2023 Venue: M.G.R. SEMINAR HALL-III Time: 10.00 AM

TPAL PRI

M.G.R. COLLEGE Dr.M.G.R. Nagar, HOSUR-635130