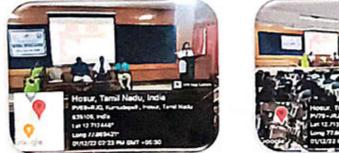

A Soft skill training was conducted through Centre for Soft skill development during academic year 2022 – 2023 at M.G.R. College Hosur. Training on Microsoft office & Python students can learn to write a code and uses of Microsoft office. In respect of 157 final year students were enrolled and attended the training from February 2023 to April 2023.

## Microsoft Office & Python

🗬 python

.docx python-docx

.xlsx openpyxl

Date: Feb to April – 2023 Venue: M.G.R. SEMINAR HALL-III Time: 10.00 AM

TPAL PRI

M.G.R. COLLEGE Dr.M.G.R. Nagar, HOSUR-635130